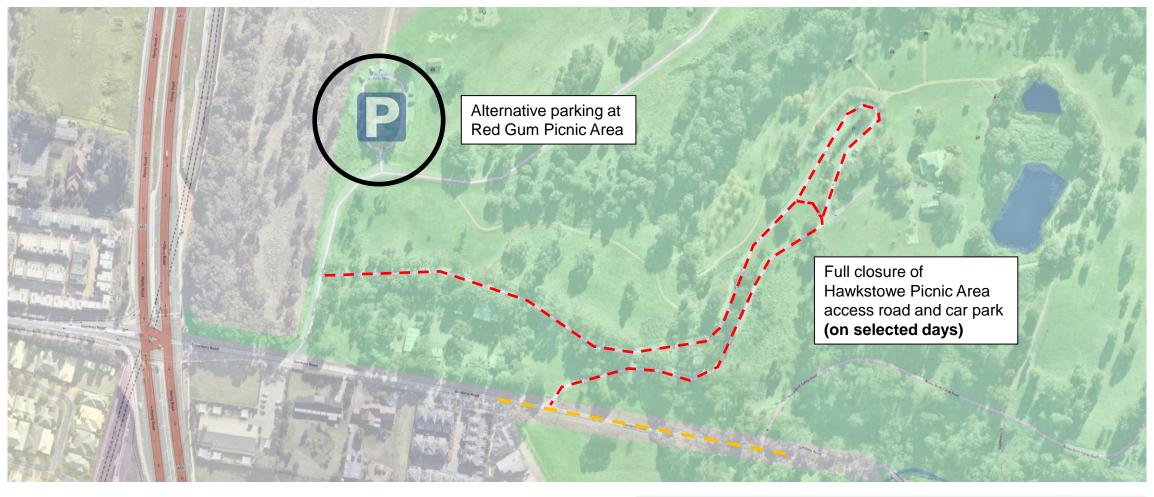

## Project Roadworks during May 2024

The Hawkstowe Picnic Area access road and car park will be temporarily closed during selected days for road resurfacing works. Please refer to on site signage during your visit.

During these temporary closures, please follow wayfinding signage on site for alternative parking at Red Gum Picnic Area.