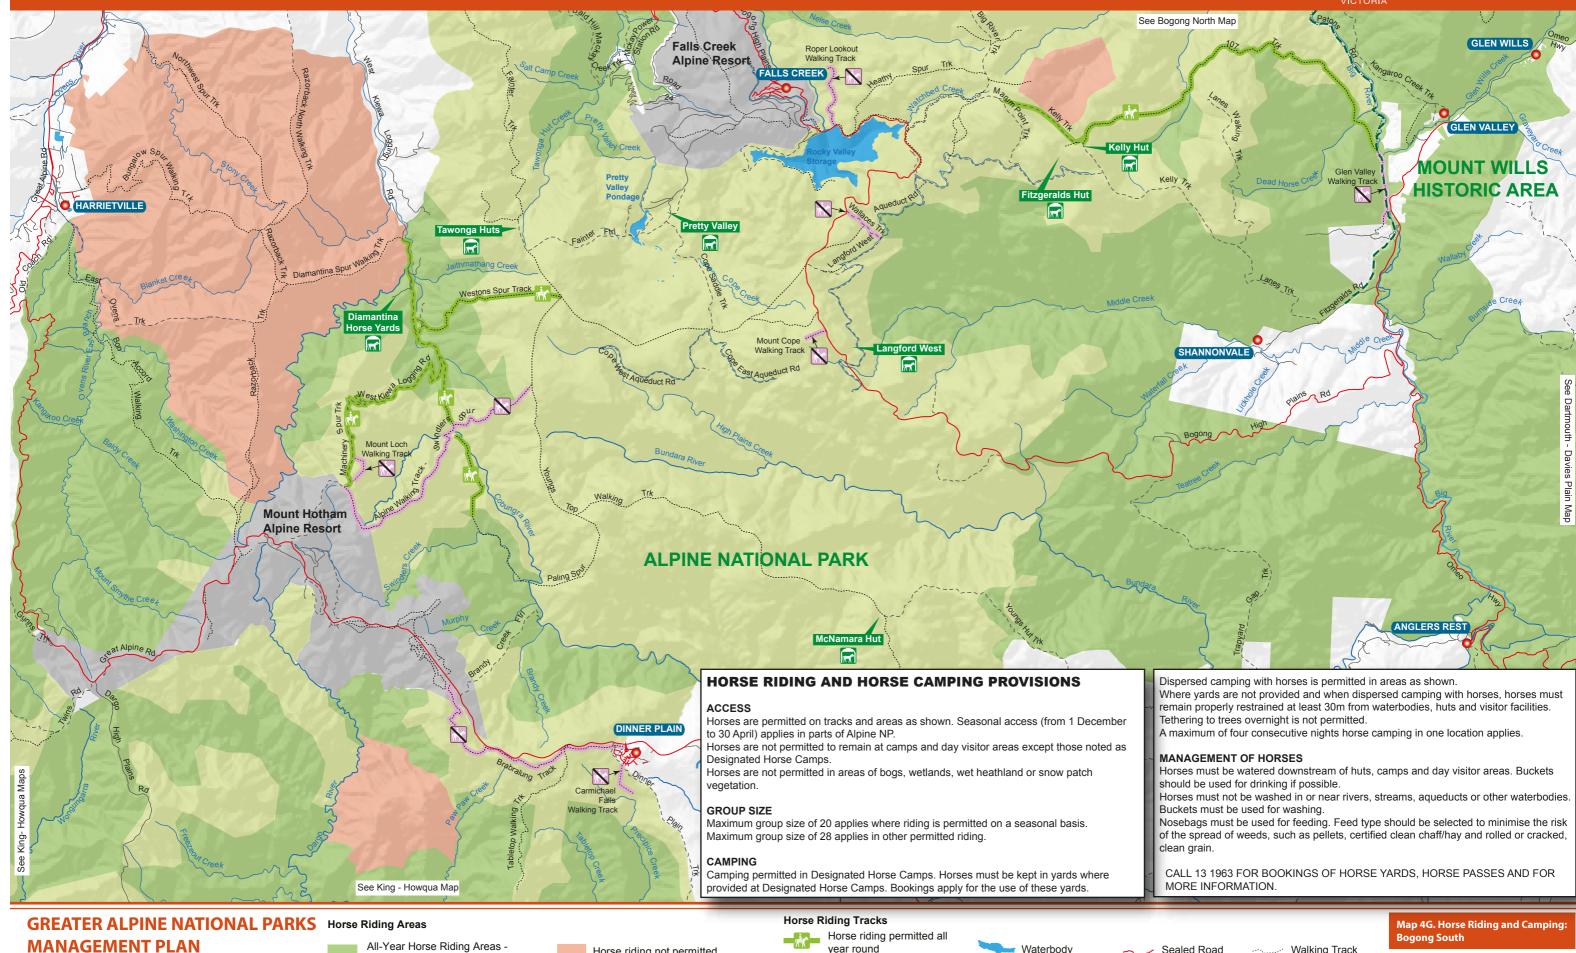

All-Year Horse Riding Areas -Dispersed horse riding and dispersed horse camping permitted all year

December to 30 April

Seasonal Horse Riding Areas -Dispersed horse riding and dispersed

horse camping permitted from 1

Horse riding not permitted

Disclaimer: Parks Victoria does not guarantee that this data is without flaw of any kind and therefore disclaims all liability which may arise from you relying on this information.

Geocentric Datum of Australia (GDA 94) Zone 55.
This map supersedes all previous aditions.
Data source acknowledgements: The State of Victoria and Department of Environment, Land, Water & Planning.